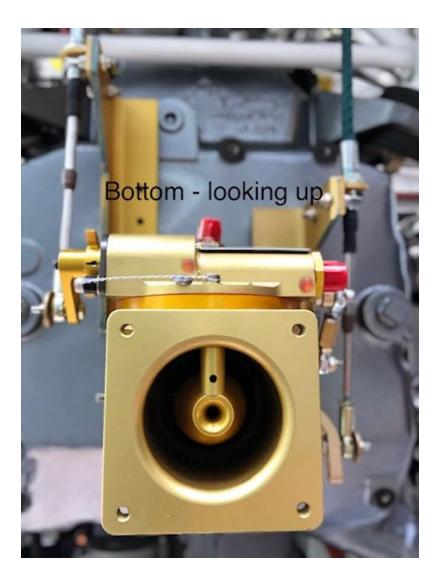

LYC-320/360/540 Cable Bracket Kits P/N 320TMBKIT or 360TMBKIT

Brackets may be trimmed after final fit has been made

Use the appropriate hole to achieve full travel for the type of quadrant or push pull cable used.