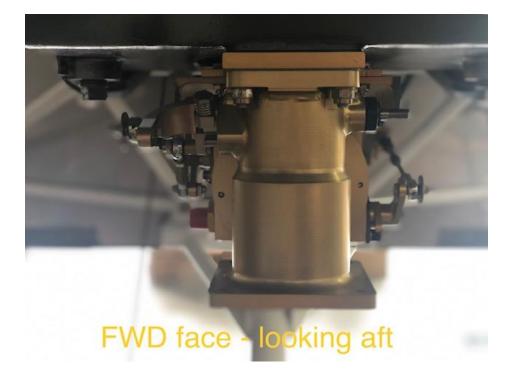

LYC-320/360/540 Cable Bracket Kits P/N 320TMBKIT or 360TMBKIT

Brackets may be trimmed after final fit has been made

Use the appropriate hole to achieve full travel for the type of quadrant or push pull cable used.