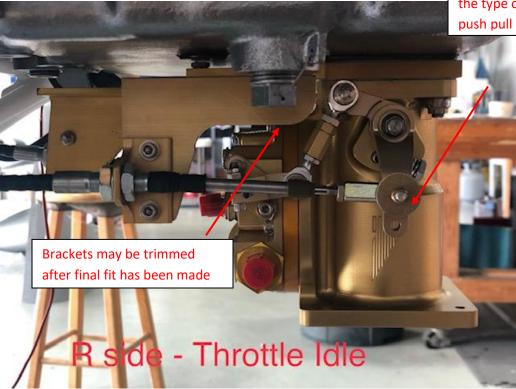

LYC-320/360/540 Cable Bracket Kits P/N 320TMBKIT or 360TMBKIT

Brackets may be trimmed after final fit has been made

Use the appropriate hole to achieve full travel for the type of quadrant or push pull cable used.