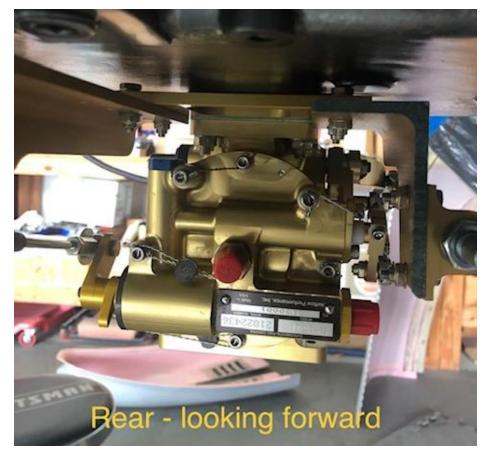

LYC-320/360/540 Cable Bracket Kits P/N 320TMBKIT or 360TMBKIT

Brackets may be trimmed after final fit has been made

Use the appropriate hole to achieve full travel for the type of quadrant or push pull cable used.