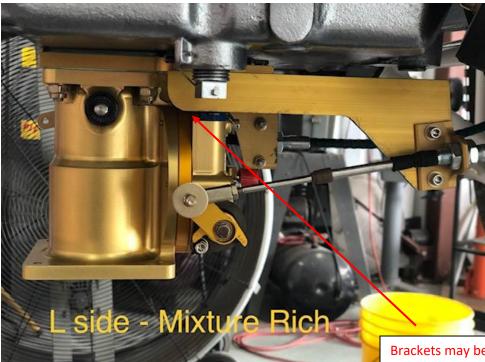

LYC-320/360/540 Cable Bracket Kits P/N 320TMBKIT or 360TMBKIT

Brackets may be trimmed after final fit has been made

Use the appropriate hole to achieve full travel for the type of quadrant or push pull cable used.