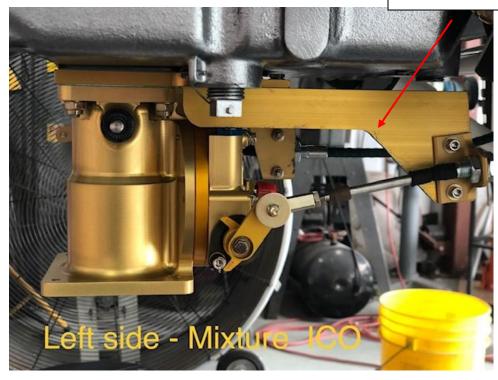

LYC-320/360/540 Cable Bracket Kits P/N 320TMBKIT or 360TMBKIT

Brackets may be trimmed after final fit has been made

Use the appropriate hole to achieve full travel for the type of quadrant or push pull cable used.