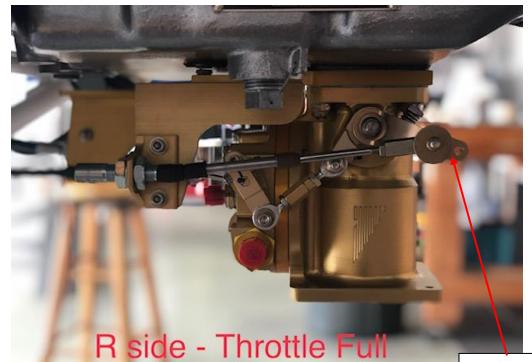

LYC-320/360/540 Cable Bracket Kits P/N 320TMBKIT or 360TMBKIT

Brackets may be trimmed after final fit has been made

Use the appropriate hole to achieve full travel for the type of quadrant or push pull cable used.