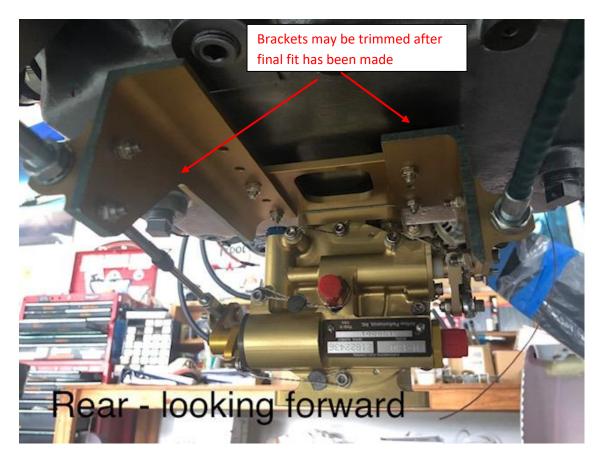

LYC-320/360/540 Cable Bracket Kits P/N 320TMBKIT or 360TMBKIT

Brackets may be trimmed after final fit has been made

Use the appropriate hole to achieve full travel for the type of quadrant or push pull cable used.